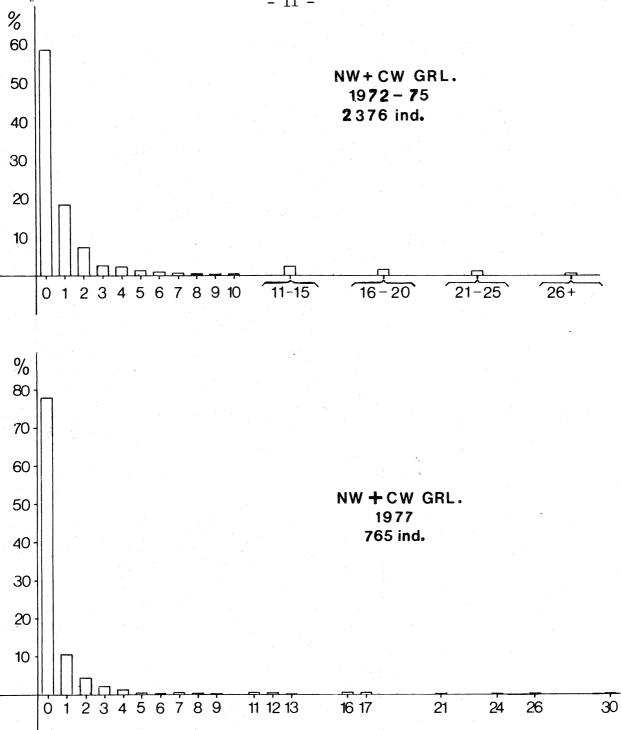

Age frequencies for the 1976 and 1977 samples are presented in Table 3 and Figure 1, and compared with previous samples in Table 4 and Figure 2. The samples from Upernavik district and the samples from Umanak district in 1976 are in rather good agreement with samples from previous years, with the exception of the small sample from Locality 24, where youngs of the year are much more dominating than usually. In the 1977 samples, however, youngs of the year are represented with higher percentages in all samples from North West Greenland, with the exception of the two small samples from the northern part of Upernavik district (Localities 11-20). As in previous samples, older animals are rather well represented in the samples from Upernavik district, but almost lacking in Umanak distrct, where youngs of the year constitutes more than 80% of the sample. The sample from the inner part of Disko Bay (CWe, Loc.40) is small, but shows a very high frequency of one year old animals in 1977 (August). The sample from the outer part of Disko Bay (CWw, Loc.91), collected between November and February, shows a high percentage of youngs of the year, but also a fairly good representation of immature (male) and adult (female) animals. This sample thus confirms, that harp seals, and especially young animals, to some extent spend the winter in Central West Greenland, as also indicated by recent recoveries of tagged animals (NAFO/SCR Doc. 79/XI/13).

Pooling all the samples from 1977 (Fig.2) gives the impression, that the catch of harp seals in Greenland was much more dominated by youngs of year than usually. The above analysis indicate, that this in fact is only the case in some areas, and that one reason for the impression given by Figure 2 is that the pooled sample for 1977 is dominated by the Umanak samples, which nearly all have very high percentages of youngs of the year. The segregation of age groups by area (and time) which is clearly demonstrated by the difference in age composition between samples from different localities stress the importance of collecting material from several areas, and analysing individual samples before the pooled sample is compared with previous ones, or conclusions drawn on the composition of the catch of harp seals in Greenland as a whole.

Table 3. Age frequencies in samples of harp seal from North West and Central West Greenland, 1976 and 1977. 1)

|         |              |            |          |          |                |         |                | 1            |              | 3                                |                     |               |                | ~                | 1          |            |            |
|---------|--------------|------------|----------|----------|----------------|---------|----------------|--------------|--------------|----------------------------------|---------------------|---------------|----------------|------------------|------------|------------|------------|
| Age     | group        | 0          | 1        | 2        | 3              | 4       | 5              | 6            | 7            | , , 8                            | 9.                  | 10            | 11-15          | 16-20            | 21-25      | 26+        | Sum        |
| Loc.No. | Year         |            |          |          |                |         |                |              |              |                                  |                     |               |                | <u></u>          |            |            |            |
| 11-14,  | 1976<br>1977 | 14<br>5    | 8 -      | 1        | 1 -            | 1       | -              | · <u>-</u>   | 1            | -<br>-                           |                     | <u>-</u><br>- | 1<br>1         | 1 -              | 1          | <u>-</u> . | 28<br>12   |
| 17-20,  | 1976<br>1977 | 43<br>7    | 34       | 19<br>1  | 7              | 2<br>4  | -<br>1         | -<br>-       | -<br>1       | - u                              | -                   | 2<br>-        | _<br>2         | - <del>-</del> 1 | -          | 1          | 107<br>28  |
| 21-23,  | 1976<br>1977 | 68<br>129  | 27<br>8  | 10<br>9  | 6<br>2         | 4<br>4  | 1<br>2         | 1            | 2            | 1                                | 1                   | 1 -           | -<br>1         | 1 -              | <u>-</u> . | - ·        | 118<br>160 |
| 24,     | 1976<br>1977 | 14<br>15   | 3        | 2 2      | . <del>-</del> | 1 _     | =              | -<br>-       | -<br>-<br>-, | . <del>-</del><br>. <del>-</del> |                     | -<br>-        | . <del>-</del> | -                | -          | <b>-</b> , | 19<br>20   |
| UPV     | 1976<br>1977 | 139<br>156 | 72<br>18 | 42<br>15 | 14             | 7<br>10 | 1              | -<br>1       | 4            | 1                                | -<br>1              | 3 -           | 1<br>4         | 2                | 1          | 1          | 272<br>220 |
| 31,     | 1977         | 44         | 10       | 5        | . 3            | 1       | _              | _            | -            | . 1                              | _                   | -             | -              | -                | _          | _          | 64         |
| 34,     | 1977         | 57         | 6        | - 3      | 2              | -       | -              | _            | _            | -                                | -                   | - ,           | -              | 1                | _          | -          | 69         |
| 37,     | 1977         |            | •        |          |                |         | •              |              |              |                                  |                     | •             |                | •                |            | ٠.         | (7)        |
| 38,     | 1976<br>1977 | 111<br>188 | 15<br>15 | 2<br>5   | 1 2            | -<br>1  | -              | -<br>-       | -            | 1 ·                              | _                   | <u>-</u>      | -<br>-         | 2 -              | -          | -          | 132<br>211 |
| 39,     | 1977         | 81         | 9        | 4        | 1              | -       | . <del>-</del> |              | <b>-</b> ,   | _                                |                     | <u>-</u> ·    | <b>-</b> 1     | , <b>-</b> "     | -          | -          | 95         |
| UMK     | 1976<br>1977 |            | 15<br>40 | 2<br>17  | 1<br>8         | -<br>2  | -              | -<br>-       | -            | 1                                | -                   | -             | <u>-</u> :     | 2                |            | -          | 132<br>439 |
| 40,     | 1977         | 18         | 13       | -        | _              | _       | _              | <del>-</del> | _            | _                                | -                   | _             | _              | _                |            | -          | 31         |
| 48,     | 1977         | 5          | -        | -        | 1              | _       | _              | -            | -            |                                  | _                   | · -           | . 1 .          | 1                | -          | -          | 8          |
| 91,     | 1977         | 48         | 9        | 2        | 3              | _       | 1              |              | -            | -                                | - ,                 | _             | 1              | 1                | 1          | 1          | 67         |
| CW      | 1977         | 71         | 22       | 2        | 4              | _       | 1              | _            |              |                                  | -                   | -             | 2              | 2                | 1          | 1          | 106        |
| NW      | 1976<br>1977 |            | 87<br>58 | 34<br>32 | 15<br>12       | 7       | 1              | 1            | <del>-</del> | 1 2                              | . <del>-</del><br>1 | 3 -           | 1<br>4         | 4 2              | . 1        | -<br>1     | 404<br>659 |
| NW+CW   | 1977         | 597        | 80       | 34       | 16             | 12      | 4              | 1            | 4            | 2                                | 1                   | · -           | 6              | 4                | 2          | 2          | 765        |
|         |              | L          |          |          |                |         |                |              |              |                                  |                     |               |                |                  |            |            |            |