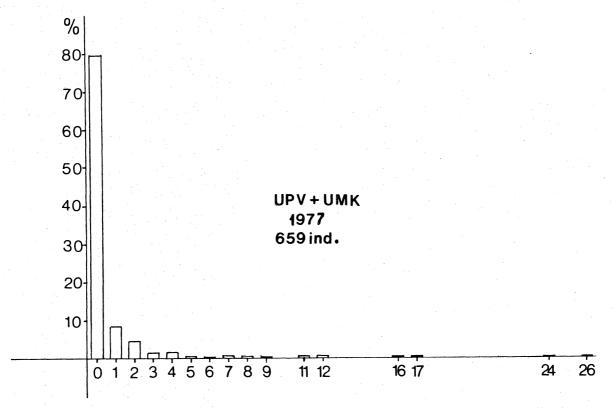

Age frequencies for the 1976 and 1977 samples are presented in Table 3 and Figure 1, and compared with previous samples in Table 4 and Figure 2. The samples from Upernavik district and the samples from Umanak district in 1976 are in rather good agreement with samples from previous years, with the exception of the small sample from Locality 24, where youngs of the year are much more dominating than usually. In the 1977 samples, however, youngs of the year are represented with higher percentages in all samples from North West Greenland, with the exception of the two small samples from the northern part of Upernavik district (Localities 11-20). As in previous samples, older animals are rather well represented in the samples from Upernavik district, but almost lacking in Umanak distrct, where youngs of the year constitutes more than 80% of the sample. The sample from the inner part of Disko Bay (CWe, Loc.40) is small, but shows a very high frequency of one year old animals in 1977 (August). The sample from the outer part of Disko Bay (CWw, Loc.91), collected between November and February, shows a high percentage of youngs of the year, but also a fairly good representation of immature (male) and adult (female) animals. This sample thus confirms, that harp seals, and especially young animals, to some extent spend the winter in Central West Greenland, as also indicated by recent recoveries of tagged animals (NAFO/SCR Doc. 79/XI/13).

Pooling all the samples from 1977 (Fig.2) gives the impression, that the catch of harp seals in Greenland was much more dominated by youngs of year than usually. The above analysis indicate, that this in fact is only the case in some areas, and that one reason for the impression given by Figure 2 is that the pooled sample for 1977 is dominated by the Umanak samples, which nearly all have very high percentages of youngs of the year. The segregation of age groups by area (and time) which is clearly demonstrated by the difference in age composition between samples from different localities stress the importance of collecting material from several areas, and analysing individual samples before the pooled sample is compared with previous ones, or conclusions drawn on the composition of the catch of harp seals in Greenland as a whole.

Table 3. Age frequencies in samples of harp seal from North West and Central West Greenland, 1976 and 1977. 1)

|         |              |            |          |          |                |         |                | 1            |              | 3                                |                     |               |                | ~                | 1          |            |            |
|---------|--------------|------------|----------|----------|----------------|---------|----------------|--------------|--------------|----------------------------------|---------------------|---------------|----------------|------------------|------------|------------|------------|
| Age     | group        | 0          | 1        | 2        | 3              | 4       | 5              | 6            | 7            | , , 8                            | 9.                  | 10            | 11-15          | 16-20            | 21-25      | 26+        | Sum        |
| Loc.No. | Year         |            |          |          |                |         |                |              |              |                                  |                     |               |                | <u></u>          |            |            |            |
| 11-14,  | 1976<br>1977 | 14<br>5    | 8 -      | 1        | 1 -            | 1       | -              | · <u>-</u>   | 1            | -<br>-                           |                     | <u>-</u><br>- | 1<br>1         | 1 -              | 1          | <u>-</u> . | 28<br>12   |
| 17-20,  | 1976<br>1977 | 43<br>7    | 34       | 19<br>1  | 7              | 2<br>4  | -<br>1         | -<br>-       | -<br>1       | - u                              | -                   | 2<br>-        | _<br>2         | - <del>-</del> 1 | -          | 1          | 107<br>28  |
| 21-23,  | 1976<br>1977 | 68<br>129  | 27<br>8  | 10<br>9  | 6<br>2         | 4<br>4  | 1<br>2         | 1            | 2            | 1                                | 1                   | 1 -           | -<br>1         | 1 -              | <u>-</u> . | - ·        | 118<br>160 |
| 24,     | 1976<br>1977 | 14<br>15   | 3        | 2 2      | . <del>-</del> | 1 _     | =              | -<br>-       | -<br>-<br>-, | . <del>-</del><br>. <del>-</del> |                     | -<br>-        | . <del>-</del> | -                | -          | <b>-</b> , | 19<br>20   |
| UPV     | 1976<br>1977 | 139<br>156 | 72<br>18 | 42<br>15 | 14             | 7<br>10 | 1              | -<br>1       | 4            | 1                                | -<br>1              | 3 -           | 1<br>4         | 2                | 1          | 1          | 272<br>220 |
| 31,     | 1977         | 44         | 10       | 5        | . 3            | 1       | _              | _            | -            | . 1                              | _                   | -             | -              | -                | _          | _          | 64         |
| 34,     | 1977         | 57         | 6        | - 3      | 2              | -       | -              | _            | _            | -                                | -                   | - ,           | -              | 1                | _          | -          | 69         |
| 37,     | 1977         |            | •        |          |                |         | •              |              |              |                                  |                     | •             |                | •                |            | ٠.         | (7)        |
| 38,     | 1976<br>1977 | 111<br>188 | 15<br>15 | 2<br>5   | 1 2            | -<br>1  | -              | -<br>-       | -            | 1 ·                              | _                   | <u>-</u>      | -<br>-         | 2 -              | -          | -          | 132<br>211 |
| 39,     | 1977         | 81         | 9        | 4        | 1              | -       | . <del>-</del> |              | <b>-</b> ,   | _                                |                     | <u>-</u> ·    | <b>-</b> 1     | , <b>-</b> "     | -          | -          | 95         |
| UMK     | 1976<br>1977 |            | 15<br>40 | 2<br>17  | 1<br>8         | -<br>2  | -              | -<br>-       | -            | 1                                | -                   | -             | <u>-</u> :     | 2                |            | -          | 132<br>439 |
| 40,     | 1977         | 18         | 13       | -        | _              | _       | _              | <del>-</del> | _            | _                                | -                   | _             | _              | _                |            | -          | 31         |
| 48,     | 1977         | 5          | -        | -        | 1              | _       | _              | -            | -            |                                  | _                   | · -           | . 1 .          | 1                | -          | -          | 8          |
| 91,     | 1977         | 48         | 9        | 2        | 3              | _       | 1              |              | -            | -                                | - ,                 | _             | 1              | 1                | 1          | 1          | 67         |
| CW      | 1977         | 71         | 22       | 2        | 4              | _       | 1              | _            |              |                                  | -                   | -             | 2              | 2                | 1          | 1          | 106        |
| NW      | 1976<br>1977 |            | 87<br>58 | 34<br>32 | 15<br>12       | 7       | 1              | 1            | <del>-</del> | 1 2                              | . <del>-</del><br>1 | 3 -           | 1<br>4         | 4 2              | . 1        | -<br>1     | 404<br>659 |
| NW+CW   | 1977         | 597        | 80       | 34       | 16             | 12      | 4              | 1            | 4            | 2                                | 1                   | · -           | 6              | 4                | 2          | 2          | 765        |
|         |              | L          |          |          |                |         |                |              |              |                                  |                     |               |                |                  |            |            |            |