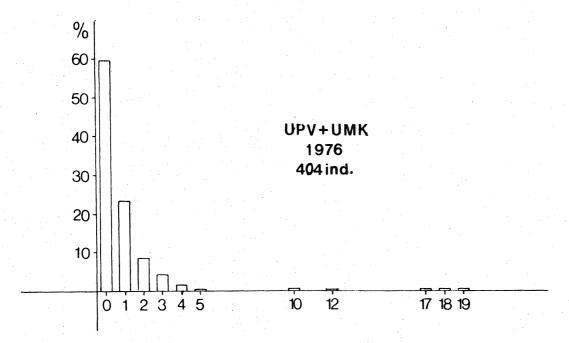

Age frequencies for the 1976 and 1977 samples are presented in Table 3 and Figure 1, and compared with previous samples in Table 4 and Figure 2. The samples from Upernavik district and the samples from Umanak district in 1976 are in rather good agreement with samples from previous years, with the exception of the small sample from Locality 24, where youngs of the year are much more dominating than usually. In the 1977 samples, however, youngs of the year are represented with higher percentages in all samples from North West Greenland, with the exception of the two small samples from the northern part of Upernavik district (Localities 11-20). As in previous samples, older animals are rather well represented in the samples from Upernavik district, but almost lacking in Umanak distrct, where youngs of the year constitutes more than 80% of the sample. The sample from the inner part of Disko Bay (CWe, Loc.40) is small, but shows a very high frequency of one year old animals in 1977 (August). The sample from the outer part of Disko Bay (CWw, Loc.91), collected between November and February, shows a high percentage of youngs of the year, but also a fairly good representation of immature (male) and adult (female) animals. This sample thus confirms, that harp seals, and especially young animals, to some extent spend the winter in Central West Greenland, as also indicated by recent recoveries of tagged animals (NAFO/SCR Doc. 79/XI/13).

Pooling all the samples from 1977 (Fig.2) gives the impression, that the catch of harp seals in Greenland was much more dominated by youngs of year than usually. The above analysis indicate, that this in fact is only the case in some areas, and that one reason for the impression given by Figure 2 is that the pooled sample for 1977 is dominated by the Umanak samples, which nearly all have very high percentages of youngs of the year. The segregation of age groups by area (and time) which is clearly demonstrated by the difference in age composition between samples from different localities stress the importance of collecting material from several areas, and analysing individual samples before the pooled sample is compared with previous ones, or conclusions drawn on the composition of the catch of harp seals in Greenland as a whole.

Table 3. Age frequencies in samples of harp seal from North West and Central West Greenland, 1976 and 1977. 1)

|         |              |            |          |          |                |         |                | 1            |              | 3                                |                     |               |                | ~                | 1          |            |            |
|---------|--------------|------------|----------|----------|----------------|---------|----------------|--------------|--------------|----------------------------------|---------------------|---------------|----------------|------------------|------------|------------|------------|
| Age     | group        | 0          | 1        | 2        | 3              | 4       | 5              | 6            | 7            | , , 8                            | 9.                  | 10            | 11-15          | 16-20            | 21-25      | 26+        | Sum        |
| Loc.No. | Year         |            |          |          |                |         |                |              |              |                                  |                     |               |                | <u></u>          |            |            |            |
| 11-14,  | 1976<br>1977 | 14<br>5    | 8 -      | 1        | 1 -            | 1       | -              | · <u>-</u>   | 1            | -<br>-                           |                     | <u>-</u><br>- | 1<br>1         | 1 -              | 1          | <u>-</u> . | 28<br>12   |
| 17-20,  | 1976<br>1977 | 43<br>7    | 34       | 19<br>1  | 7              | 2<br>4  | -<br>1         | -<br>-       | -<br>1       | - u                              | -                   | 2<br>-        | _<br>2         | - <del>-</del> 1 | -          | 1          | 107<br>28  |
| 21-23,  | 1976<br>1977 | 68<br>129  | 27<br>8  | 10<br>9  | 6<br>2         | 4<br>4  | 1<br>2         | 1            | 2            | 1                                | 1                   | 1 -           | -<br>1         | 1 -              | <u>-</u> . | - ·        | 118<br>160 |
| 24,     | 1976<br>1977 | 14<br>15   | 3        | 2 2      | . <del>-</del> | 1 _     | =              | -<br>-       | -<br>-<br>-, | . <del>-</del><br>. <del>-</del> |                     | -<br>-        | . <del>-</del> | -                | -          | <b>-</b> , | 19<br>20   |
| UPV     | 1976<br>1977 | 139<br>156 | 72<br>18 | 42<br>15 | 14             | 7<br>10 | 1              | -<br>1       | 4            | 1                                | -<br>1              | 3 -           | 1<br>4         | 2                | 1          | 1          | 272<br>220 |
| 31,     | 1977         | 44         | 10       | 5        | . 3            | 1       | _              | _            | -            | . 1                              | _                   | -             | -              | -                | _          | _          | 64         |
| 34,     | 1977         | 57         | 6        | - 3      | 2              | -       | -              | _            | _            | -                                | -                   | - ,           | -              | 1                | _          | -          | 69         |
| 37,     | 1977         |            | •        |          |                |         | •              |              |              |                                  |                     | •             |                | •                |            | ٠.         | (7)        |
| 38,     | 1976<br>1977 | 111<br>188 | 15<br>15 | 2<br>5   | 1 2            | -<br>1  | -              | -<br>-       | -            | 1 ·                              | _                   | <u>-</u>      | -<br>-         | 2 -              | -          | -          | 132<br>211 |
| 39,     | 1977         | 81         | 9        | 4        | 1              | -       | . <del>-</del> |              | <b>-</b> ,   | _                                |                     | <u>-</u> ·    | <b>-</b> 1     | , <b>-</b> "     | -          | -          | 95         |
| UMK     | 1976<br>1977 |            | 15<br>40 | 2<br>17  | 1<br>8         | -<br>2  | -              | -<br>-       | -            | 1                                | -                   | -             | <u>-</u> :     | 2                |            | -          | 132<br>439 |
| 40,     | 1977         | 18         | 13       | -        | _              | _       | _              | <del>-</del> | _            | _                                | -                   | _             | _              | _                |            | -          | 31         |
| 48,     | 1977         | 5          | -        | -        | 1              | _       | _              | -            | -            |                                  | _                   | · -           | . 1 .          | 1                | -          | -          | 8          |
| 91,     | 1977         | 48         | 9        | 2        | 3              | _       | 1              |              | -            | -                                | - ,                 | _             | 1              | 1                | 1          | 1          | 67         |
| CW      | 1977         | 71         | 22       | 2        | 4              | _       | 1              | _            |              |                                  | -                   | -             | 2              | 2                | 1          | 1          | 106        |
| NW      | 1976<br>1977 |            | 87<br>58 | 34<br>32 | 15<br>12       | 7       | 1              | 1            | <del>-</del> | 1 2                              | . <del>-</del><br>1 | 3 -           | 1<br>4         | 4 2              | . 1        | -<br>1     | 404<br>659 |
| NW+CW   | 1977         | 597        | 80       | 34       | 16             | 12      | 4              | 1            | 4            | 2                                | 1                   | · -           | 6              | 4                | 2          | 2          | 765        |
|         |              | L          |          |          |                |         |                |              |              |                                  |                     |               |                |                  |            |            |            |